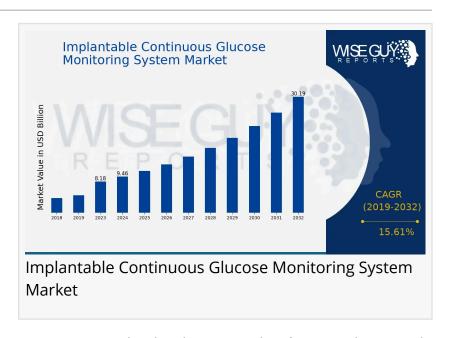

Implantable Continuous Glucose Monitoring System Market growth was register at 8. 18 Billion USD in 2023. Implantable Continuous Glucose Monitoring System Market Industry share is expected to boost from 9. 46 Billion USD in 2024 to 30. 2 Billion USD by 2032. Implantable Continuous Glucose Monitoring System Market growth estimated to grow at a CAGR of 15. 61% during forecast period (2025 - 2032).