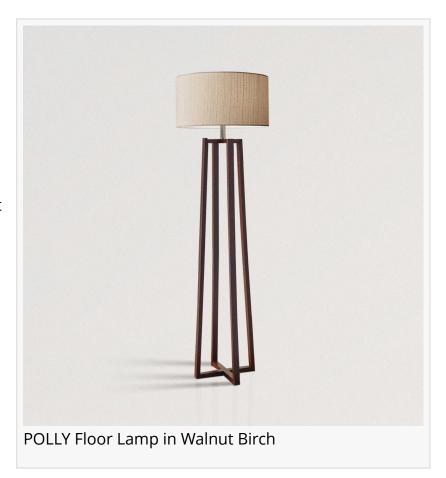

## Wooden Soul Launches New Collection of Natural Wood Floor Lamps

OTTAWA, ONTARIO, CANADA, January 14, 2025 /EINPresswire.com/ -- Wooden Soul, a manufacturer of natural wooden furniture, has announced the launch of its latest collection of <u>natural wood floor lamps</u>. The floor lamps function both as lighting sources and architectural design pieces. The collection features selected wood species, reflecting Wooden Soul's focus on sustainable furniture production.

The collection includes oak, maple, and walnut varieties, each offering distinct grain patterns and color variations. These natural elements complement various interior spaces in both residential and commercial settings. The lamps are available in multiple sizes and styles, ranging from modern to traditional designs.

"The introduction of this <u>floor lamp</u> collection represents a milestone in architectural lighting design," said Melissa, CEO of Wooden Soul. "These pieces demonstrate how natural materials can elevate interior spaces while maintaining functionality. The designs draw inspiration from midcentury modern classics while introducing contemporary elements. As well, wood and light fills a room with warmth, which is perfect for this time of year."