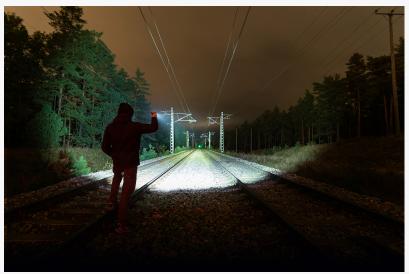

The Fenix WF25RM Rechargeable Work Flashlight is designed to meet the needs of professionals with its powerful performance and durable features. It offers a 3000-lumen burst mode, capable of illuminating up to 1214 feet (370 meters), activated by a simple two-second press of the side switch. This allows for instant, highintensity brightness, eliminating the need to cycle through other modes. With a runtime of up to 77 hours, it's perfect for job sites or after-hours tasks—making it one of the top work flashlights available.