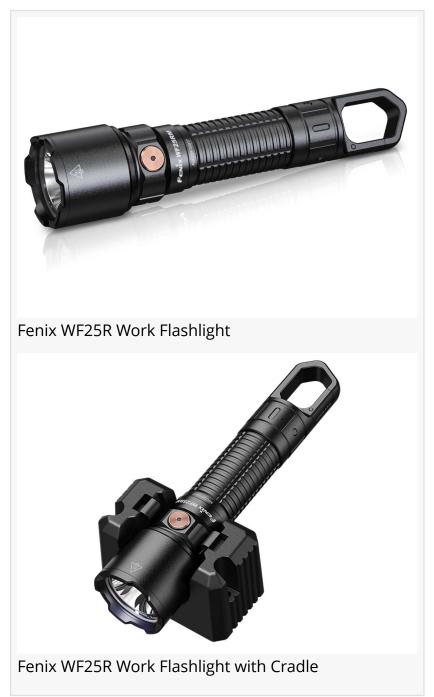

LITTLETON, CO, UNITED STATES, January 16, 2025 /EINPresswire.com/ --<u>Fenix Lighting</u> has announced the launch of its latest product, the <u>WF25RM Rechargeable Work Flashlight</u>. Fenix's newest light is designed to meet the demands of professionals and offers unmatched brightness, durability, and innovative features for industrial and everyday use.

The Fenix WF25RM Rechargeable Work Flashlight is designed to meet the needs of professionals with its powerful performance and durable features. It offers a 3000-lumen burst mode, capable of illuminating up to 1214 feet (370 meters), activated by a simple two-second press of the side switch. This allows for instant, highintensity brightness, eliminating the need to cycle through other modes. With a runtime of up to 77 hours, it's perfect for job sites or after-hours tasks—making it one of the top work flashlights available.

The flashlight features a magnetic charging dock to ensure it's always fully charged and ready for use. For added flexibility, the flashlight also includes a sturdy tail clip and hook, enabling hands-free operation or easy attachment to a utility belt.