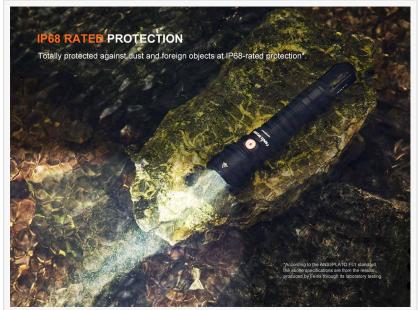

Built to endure tough conditions, the WF25RM is constructed with an aluminum alloy body and is rated IP68 waterproof.The new Fenix WF25RM Rechargeable Work Flashlight is engineered to withstand tough conditions, from dusty workshops to outdoor environments. Its compact size and lightweight design make it portable without compromising its robust performance.