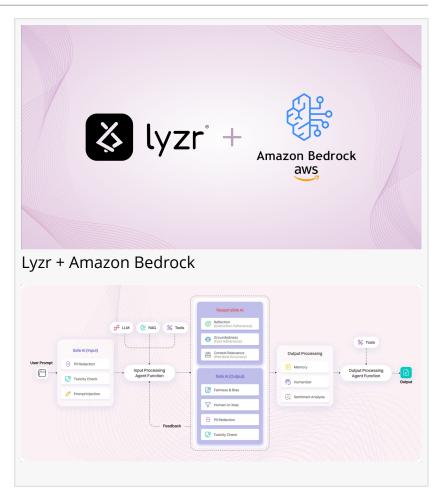

Enterprise-Grade Reliability Meets Responsible Al

Lyzr was the first agent platform to sign a Strategic Collaboration Agreement with AWS, helping hundreds of customers deploy Al agents for marketing, HR, process automation, and more. This integration builds on that foundation, offering:

1: Flexible Model Selection: Combine models like NOVA, Titan, and GPT-4 for specific tasks.

3: Safe and Responsible AI: Robust guardrails for enterprise-grade reliability.

Start Building Today

Visit studio.lyzr.ai to build and deploy Al agents with Amazon Bedrock models.