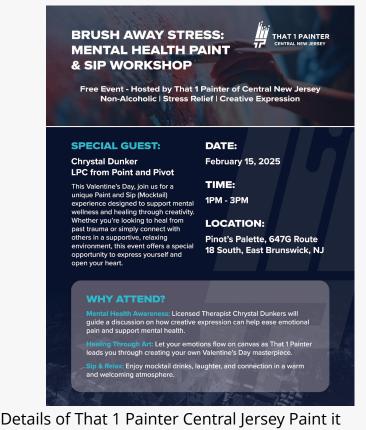

The "Brush Away Stress: Mental Health Paint & Sip Workshop" will be held on February 15, 2025 at Pinot's Palette, 647G Route 18 South, East Brunswick, NJ, from 1 PM to 3 PM. This unique, free event aims to bring the community together through creativity and emotional support.

That 1 Painter Central Jersey in Freehold New Jersey

The workshop will feature special guest Chrystal Dunker, LPC from Point and Pivot, who will guide participants in exploring creative expression as a tool for mental wellness and healing. This Valentine's Day-inspired event is designed for anyone seeking a relaxing, supportive environment to heal from past trauma or simply connect with others.

## Event Details: Date: February 15, 2025 Place: Pinot's Palette Address: 647G Route 18 South, East Brunswick, NJ 08816 Time: 1 pm to 3 pm Cost: Free

Forward Charity Initiative

Collage of beautifully painted interiors featuring living, dining, and bedroom spaces by That 1 Painter Central Jersey. For more information, visit <u>www.that1painter.com/central-jersey</u> or contact us at 848-200-1532.