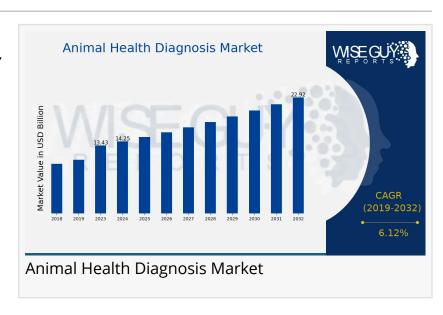

## Animal Health Diagnosis Market Climbing to 22.91 Billion USD at 6.12% CAGR Growth by 2032

The Animal Health Diagnosis Market is projected to reach \$22.91 billion by 2032, driven by rising global meat consumption, increasing animal disease outbreaks

Animal Health Diagnosis Market Overview

Animal Health Diagnosis Market Size was estimated at 13.43 Billion USD in 2023. The Animal Health Diagnosis Market Industry is expected to accelerate its revenue from 14.25 Billion USD in 2024 to 22.91 Billion USD by 2032. The Animal Health Diagnosis Market CAGR is expected to grow 6.12% during the forecast period (2025 - 2032). The animal health diagnosis market includes diagnostic products and services designed to monitor and diagnose health conditions in animals, ranging from household pets to livestock. Veterinary diagnostics are essential for early disease detection, monitoring animal health, and ensuring food safety in agriculture. The market is driven by increasing pet ownership, the rise of zoonotic diseases, and the growing importance of animal agriculture. As consumers and industries become more conscious of animal welfare, demand for rapid, accurate, and cost-effective diagnostic tools is rising. Key technologies in the market include point-of-care diagnostics, imaging systems, laboratory tests, and molecular