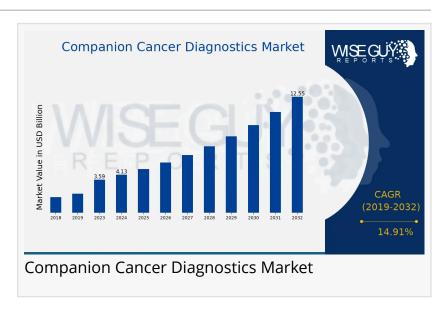

## Companion Cancer Diagnostics Market Forecasted to Reach US 12.54 Billion By 2032, at an Impressive 14.91% CAGR

The rising incidence of cancer worldwide is a primary driver of the Global Companion Cancer Diagnostics Market Industry.

Innovative diagnostic technologies are meeting the growing need for early detection in pets.

Companion Cancer Diagnostics Market Size was estimated at 3.59 Billion USD in 2023. The Companion Cancer Diagnostics Market Industry is expected to accelerate its revenue from 4.13 Billion USD in 2024 to 12.54 Billion USD by 2032. The Companion Cancer Diagnostics Market CAGR is expected to grow 14.91% during the forecast period (2025 - 2032). Increase in adoption of liquid biopsy technologies, rise in cancer screening and precision medicine, growth in non-invasive diagnostic options.