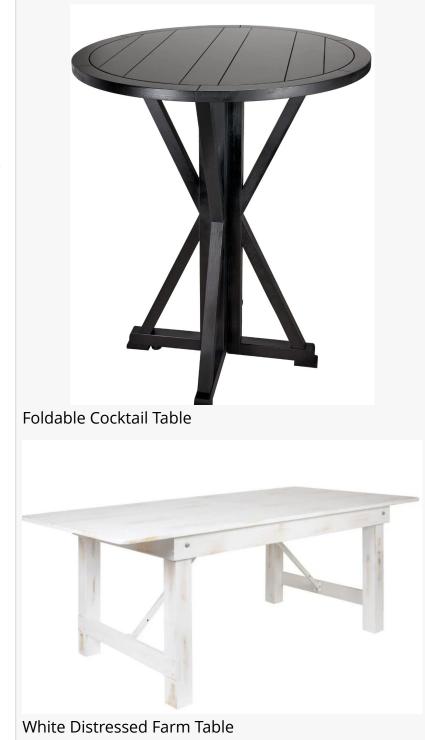

## Key Features:

- Available in six colors: white, black, chestnut, fruitwood, natural, and gold

- Premium solid wood construction

- Available in an array of styles: fluted leg, X- leg, straight leg, rectangle, round, and cocktail

- Exclusive folding cocktail table design, simplifying transport, setup and tear down

- Easy transport and storage solutions

- Matching, complementary rustic real wood benches

Drawing inspiration from early American craftsmanship, Chivari's rustic real wood tables blend timeless appeal with a contemporary look suitable for both intimate indoor gatherings and large-scale outdoor events.