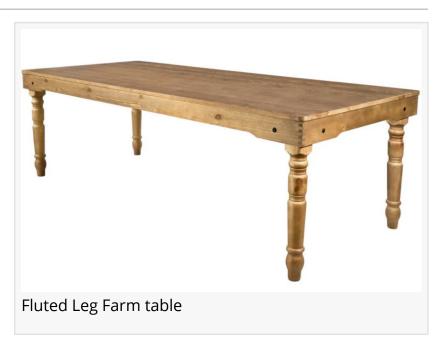

Chivari Farm Tables are available in 6 different colors and 6 distinctive styles and shapes. Matching Farm Benches are also available, and Chivari offers complementary stacking and <u>folding chairs</u> in many different styles that will meet or exceed your event design expectations.

## Key Features:

- Available in six colors: white, black, chestnut, fruitwood, natural, and gold

- Premium solid wood construction

- Available in an array of styles: fluted leg, X- leg, straight leg, rectangle, round, and cocktail