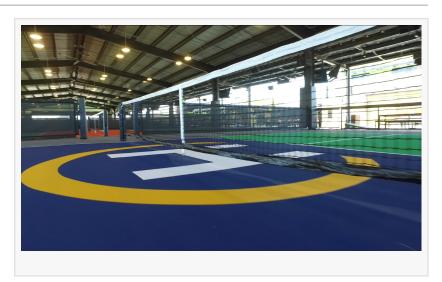

## Legendary Sports Construction Completes 14 Pickleball Courts for Chicken N Pickle Henderson Location Outside Las Vegas

Chicken N Pickle completes first location in the state of Nevada

HENDERSON, NV, UNITED STATES, February 5, 2025 /EINPresswire.com/ -- Legendary Sports Construction, a leader in sports construction and athletic surfacing in Nevada, proudly announces the completion of fourteen state-of-the-art pickleball courts at the newly opened Chicken N Pickle location in Henderson.

Chicken N Pickle is an up-and-coming indoor/outdoor entertainment complex that combines a restaurant, sports bar, and a variety of yard games with dedicated pickleball courts. The Henderson location features six indoor and eight covered outdoor pickleball courts, providing players with a top-of-the-line playing surface for fun or competitive play.