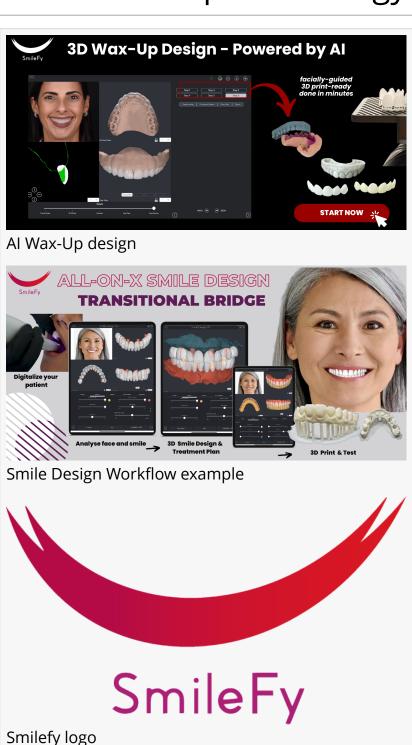

3D Wax-Up Design Made Efficient: Smilefy 4.5 streamlines the traditionally complex process of creating diagnostic wax-ups. The software transforms digital scans into 3D print-ready wax-ups in minutes, eliminating delays associated with lab communication. Clinicians can produce immediate 3D models suitable for:

- -Mock-ups for patient visualization
- -Composite veneers
- -Temporaries
- -All-on-X provisionals
- -3D printable veneers

This capability enables dental professionals to present comprehensive esthetic treatment plans during a single consultation, enhancing patient understanding and satisfaction.