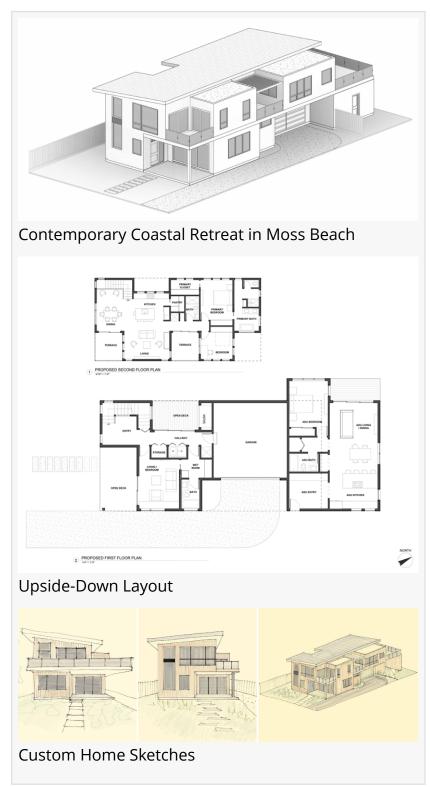

The design incorporates an "upside-down" layout to optimize the home's connection to the coastline. The great room, positioned on the upper level, offers panoramic ocean vistas, while the more private areas are placed toward the rear of the house. The inclusion of an elevator ensures the home remains accessible as the clients age, allowing them to enjoy their space comfortably for years to come. "We are asking how we can maximize the good views and minimize the bad ones, ensuring that every space feels connected to the coast," Ben explains. The design blends modern, contemporary forms with natural, beach-inspired materials, creating a structure that feels at home within its surroundings. Ben notes, "Our goal is to make the house feel open and connected to the outside, so you almost forget there's a building around you."