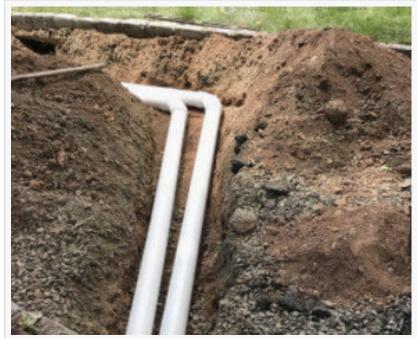

Yard Drainage System Design and Installation RF Landscape Construction's yard drainage experts are adept at designing and installing yard drainage solutions customized to the characteristics of any property. Depending on project requirements, the company's yard drainage solutions may include the installation of plastic drain boxes, cap surface drains, and concrete catch basins

combined with underground PVC drainage pipes to redirect water flow to lower elevations. Other options include well pumps, dry wells, and outdoor sump pumps to remove excess water from below the surface. Waterproof coatings and protective boards may be used to prevent moisture build-up on exterior structures. RF Landscape Construction's comprehensive approach protects the inside and outside of properties in Short Hills, Millburn, and New Providence. With their specialized knowledge of yard drainage systems, hardscaping, and planting, RF Landscape Construction can transform any property into a cherished outdoor living space.