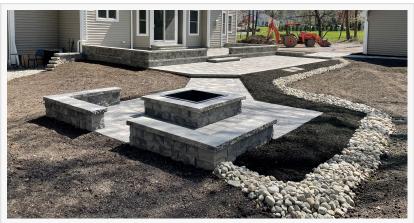

Hardscaping by RF Landscape Constructon

its exceptional customer service and top-quality landscaping solutions.

RF Landscape Construction, known for its specialization in yard drainage systems, hardscaping,

Hardscaping: Retaining Walls, Patios, and More!

In addition to designing and installing effective yard drainage systems, RF Landscape Construction's services include hardscaping projects such as the design and installation of patios, walkways, driveways, retaining walls, decorative walls, fire pits, and more. The hardscaping experts assist clients in choosing the perfect materials and designs to complement their home's style and fit their budget. The company also provides paver maintenance services to keep pavers in top condition, including power washing, deweeding, lifting and resetting sunken pavers, and applying stabilizer sand. RF Landscape Construction offers restoration and repair services to rejuvenate older or damaged pavers, including applying paver sealer for a seamless and elegant look. Paver maintenance enhances the aesthetic appeal of the outdoor space and ensures safety by fixing any uneven surfaces that can be potential walking hazards.