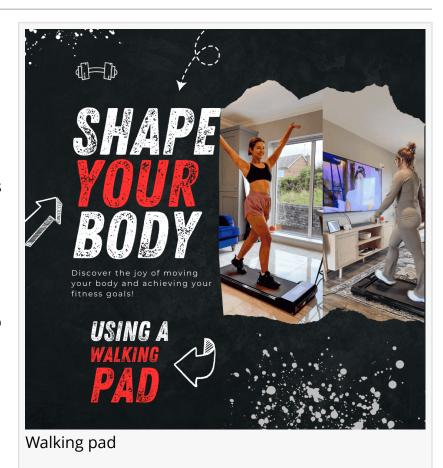

DUBLIN, CO.DUBLIN, IRELAND, February 7, 2025 /EINPresswire.com/ -- Gym Bunny, a provider of home fitness solutions in Ireland, announces the launch of its <u>latest walking pad model</u>, designed to offer a space-efficient option for individuals looking to integrate movement into their daily routines. The new model features a 9% incline, a foldable design, and a compact frame, catering to users seeking an accessible way to maintain an active lifestyle at home or in the workplace.

## Enhancing Home Fitness with an Incline Feature

Unlike standard walking pads that offer only flat surfaces, the <u>Gym Bunny Walking Pad</u> <u>incorporates a 9% incline</u>, allowing users to simulate uphill walking. Research indicates that walking on an incline can enhance cardiovascular endurance, strengthen lower-body muscles, and increase energy expenditure compared to flat walking surfaces. By providing this feature in a compact, foldable format, Gym Bunny aims to make effective workouts more accessible to

# Designed for Versatility and Convenience

The Gym Bunny Walking Pad is designed with versatility in mind, accommodating users of different fitness levels. The ability to fold the machine makes it suitable for small living spaces, shared accommodations, and home offices. Whether used as part of a dedicated workout routine or as a way to stay active while working, the device offers an adaptable approach to movement and fitness.