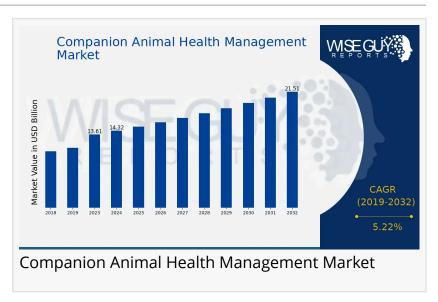

Companion Animal Health Management Market growth was valued at 13.61 Billion USD in 2023. Companion Animal Health Management Market Industry is expected to grow from 14.32 Billion USD in 2024 to 21.5 Billion USD by 2032. Companion Animal Health Management Market share is projected at a CAGR 5.22% during forecast period 2025 - 2032. Integration of telehealth and wearable technologies for pets. Personalized treatment plans. Increasing focus on pet insurance services.