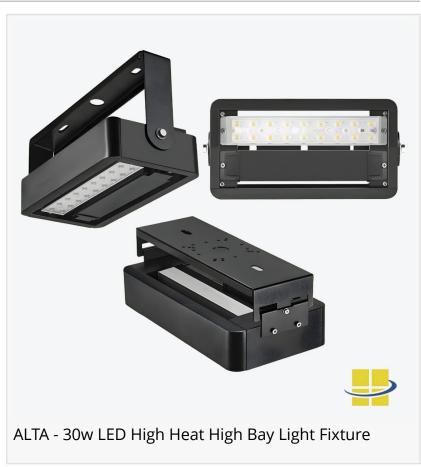

WORCESTER, MA, UNITED STATES, February 6, 2025 /EINPresswire.com/ --Access Fixtures, a leader in highperformance industrial and commercial lighting solutions, introduces <u>ALTA LED High-Bay, High</u> <u>Heat Light Fixtures</u>, engineered for extreme environments with superior durability, precision optics, and a removable LED driver tray for effortless maintenance. With wattage options ranging from the ALTA 30w to the ALTA 480w, ALTA delivers efficient, highoutput illumination, making it the ideal high-temperature LED lighting solution

where performance and longevity are critical.

Durable Construction for Extreme Conditions: Built to excel in high-temperature environments up to 80°C, ALTA fixtures feature extruded aluminum housing with die-cast end caps and heat sinks, ensuring superior thermal management and structural strength. Certified IP66 for waterproof and dustproof protection, ALTA's interlocking design is 3G vibration tested, providing robust performance in industrial settings.

Advanced Optics for Targeted Illumination: ALTA LED High-Bay Light Series integrates cuttingedge optical technology with 17 different optic options, including T1S, T5M, T5W, T10D, and more, allowing users to precisely direct light where needed. This reduces glare and light pollution while maximizing efficiency in large-scale applications. Removable LED Driver Tray Assembly for Easy Maintenance: Designed for long-term reliability, ALTA features a removable driver tray assembly, allowing quick access for servicing and ensuring optimal heat dissipation. The high-efficiency LED drivers deliver reliable performance in extreme conditions by supporting multiple voltage inputs (100-480VAC, 50/60Hz, and 530mA). Learn more about highheat LED light fixtures with remote drivers.