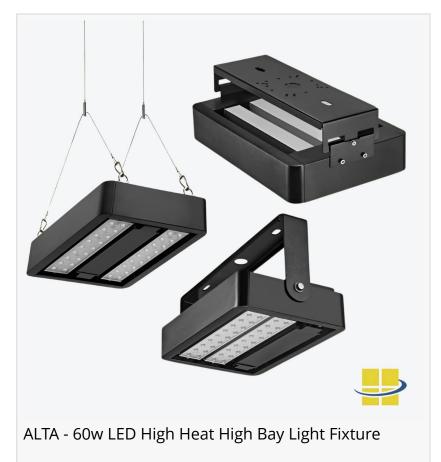

WORCESTER, MA, UNITED STATES, February 6, 2025 /EINPresswire.com/ --Access Fixtures, a leader in highperformance industrial and commercial lighting solutions, introduces <u>ALTA LED High-Bay, High</u> <u>Heat Light Fixtures</u>, engineered for extreme environments with superior durability, precision optics, and a removable LED driver tray for effortless maintenance. With wattage options ranging from the ALTA 30w to the ALTA 480w, ALTA delivers efficient, highoutput illumination, making it the ideal high-temperature LED lighting solution

where performance and longevity are critical.

Durable Construction for Extreme Conditions: Built to excel in high-temperature environments up to 80°C, ALTA fixtures feature extruded aluminum housing with die-cast end caps and heat sinks, ensuring superior thermal management and structural strength. Certified IP66 for waterproof and dustproof protection, ALTA's interlocking design is 3G vibration tested, providing robust performance in industrial settings.

Advanced Optics for Targeted Illumination: ALTA LED High-Bay Light Series integrates cuttingedge optical technology with 17 different optic options, including T1S, T5M, T5W, T10D, and more, allowing users to precisely direct light where needed. This reduces glare and light pollution while maximizing efficiency in large-scale applications. Removable LED Driver Tray Assembly for Easy Maintenance: Designed for long-term reliability, ALTA features a removable driver tray assembly, allowing quick access for servicing and ensuring optimal heat dissipation. The high-efficiency LED drivers deliver reliable performance in extreme conditions by supporting multiple voltage inputs (100-480VAC, 50/60Hz, and 530mA). Learn more about highheat LED light fixtures with remote drivers.