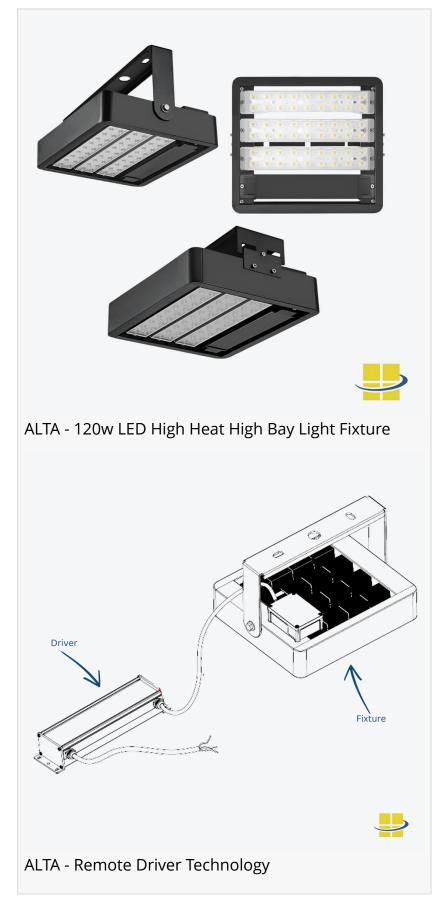

Advanced Optics for Targeted Illumination: ALTA LED High-Bay Light Series integrates cuttingedge optical technology with 17 different optic options, including T1S, T5M, T5W, T10D, and more, allowing users to precisely direct light where needed. This reduces glare and light pollution while maximizing efficiency in large-scale applications. Removable LED Driver Tray Assembly for Easy Maintenance: Designed for long-term reliability, ALTA features a removable driver tray assembly, allowing quick access for servicing and ensuring optimal heat dissipation. The high-efficiency LED drivers deliver reliable performance in extreme conditions by supporting multiple voltage inputs (100-480VAC, 50/60Hz, and 530mA). Learn more about highheat LED light fixtures with remote drivers.