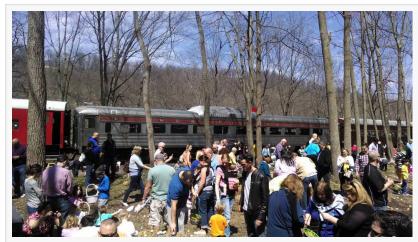

Easter Egg Hunt at the Bunny Patch

invited to hop on board the train and join in on the festivities.

During the train ride, passengers will be entertained by Mr. Bunny himself, along with juggling

"

It was n amazing fun filled time by all. Children & adults. All you heard was laughter & people having an awesome time. AThis is excellent family fun"

Denise Dzubur

and singing hobos. The train will make a stop at the bunny patch, where a field of colorful eggs awaits. Each child will have the opportunity to find and collect six eggs to take home as a special Easter treat.