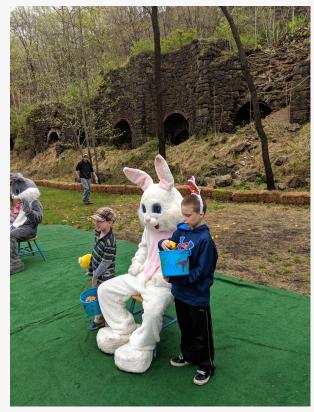

chris cotty DELAWARE RIVER RAILROAD EXCURSIONS Meet and greet with Mr. Bunny +1 877-872-4674 email us here Visit us on social media:

Facebook Χ Instagram YouTube **TikTok** 

Pictures with Mr. Bunny

This press release can be viewed online at: https://www.einpresswire.com/article/782465955