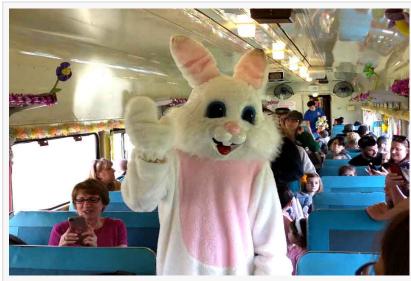

Easter Egg Hunt at the Bunny Patch

invited to hop on board the train and join in on the festivities.

During the train ride, passengers will be entertained by Mr. Bunny himself, along with juggling

"

It was n amazing fun filled time by all. Children & adults. All you heard was laughter & people having an awesome time. AThis is excellent family fun"

Denise Dzubur

and singing hobos. The train will make a stop at the bunny patch, where a field of colorful eggs awaits. Each child will have the opportunity to find and collect six eggs to take home as a special Easter treat.