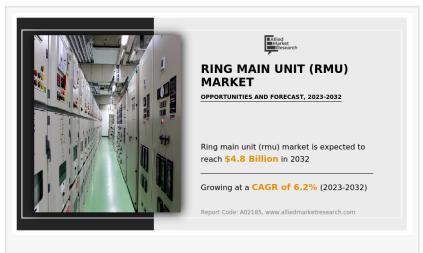

WILMINGTON, DE, UNITED STATES, February 7, 2025 /EINPresswire.com/ --

\$2.7 billion in 2022, and is estimated to reach \$4.8 billion by 2032, growing at a CAGR of 6.2% from 2023 to 2032.

Ring main unit is a compact, sealed, and robust switchgear meeting used in secondary