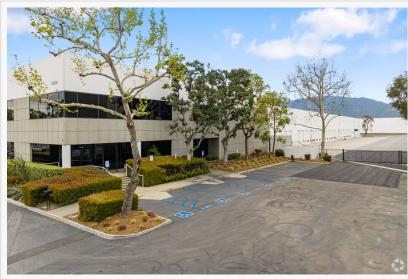

## Premier Packaging Expands to California with New Irwindale Facility

Expanding its proven service model to the West Coast, Premier Packaging strengthens its national footprint.

LOS ANGELES, CA, UNITED STATES, February 10, 2025 /EINPresswire.com/ -- Premier Packaging, a leading provider of contract packaging and logistics solutions, is expanding its footprint with a nearly 200,000-square foot facility in Irwindale, California. This strategic expansion extends the company's proven service model to the West Coast, reinforcing its commitment to delivering high-quality contract packaging, warehousing, and logistics solutions nationwide.

The new facility, located at 16033-16035 Arrow Highway, Irwindale, CA, will offer the same comprehensive services that have driven success in Memphis, including primary and secondary

By replicating the model we have successfully deployed for decades in Memphis, we will ensure the same level of service and quality to our customers on the West Coast."