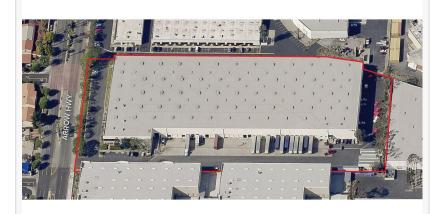

## Premier Packaging Expands to California with New Irwindale Facility

Expanding its proven service model to the West Coast, Premier Packaging strengthens its national footprint.

LOS ANGELES, CA, UNITED STATES, February 10, 2025 /EINPresswire.com/ -- Premier Packaging, a leading provider of contract packaging and logistics solutions, is expanding its footprint with a nearly 200,000-square foot facility in Irwindale, California. This strategic expansion extends the company's proven service model to the West Coast, reinforcing its commitment to delivering high-quality contract packaging, warehousing, and logistics solutions nationwide.

The new facility, located at 16033-16035 Arrow Highway, Irwindale, CA, will offer the same comprehensive services that have driven success in Memphis, including primary and secondary

By replicating the model we have successfully deployed for decades in Memphis, we will ensure the same level of service and quality to our customers on the West Coast."