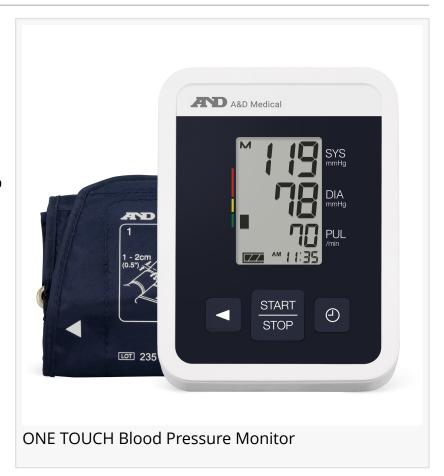

of taking an active role in maintaining a healthier heart.

A&D Medical's Enhanced Models Include:

UA-660 ONE TOUCH: □One Touch - \$39.99 This unit is affordably priced and perfect for consumers seeking a traditional blood pressure monitor that provides quick and accurate readings at the touch of a button. It displays the average of the last three measurements for more consistent blood pressure data, includes a widerange cuff that fits most arms, and comes with a convenient carrying bag.