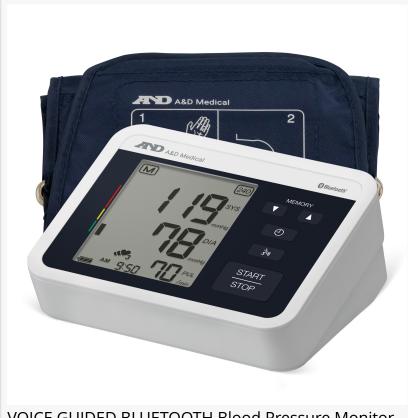

UA-1040TBLE VOICE GUIDED BLUETOOTH®: □Voice Guided Bluetooth® - \$79.99 This unit is ideal for a wide range of users, including those who are visually impaired, seeking a premium Bluetooth® blood pressure monitor with advanced features and voice guidance. Audible instructions and results are available in English, Spanish, and French for enhanced accessibility. TriCheck™

minimizes the impact of individual measurement fluctuations by automating three sequential measurements and averaging them according to clinical guidelines. Users will experience accurate readings with advanced cuff fit detection, avoiding errors from incorrect cuff placement, and precise measurements with integrated movement detection, minimizing the risk of inaccurate results due to movement. It includes a wide-range cuff that fits most arms and

comes with a convenient carrying case.