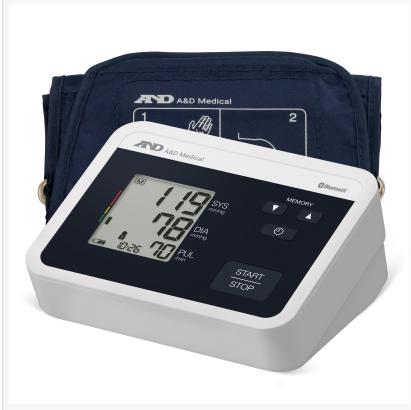

MULTI USER BLUETOOTH Blood Pressure Monitor

<u>UA-770BLE MULTI USER</u>: ☐ Multi User Bluetooth® - \$59.99 This unit is

designed for consumers seeking an advanced, multi-user Bluetooth® blood pressure monitor with enhanced features that ensure trusted accuracy and reliable measurements every time. It guarantees precise readings with integrated movement detection, reducing the risk of

inaccuracies due to user movement. The monitor displays the average of the last three measurements for more consistent blood pressure data, includes a wide-range cuff that fits most arms, and comes with a convenient carrying case.