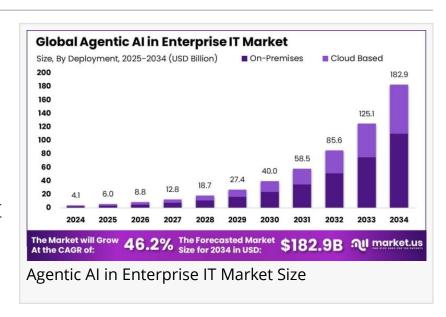

NEW YORK, NY, UNITED STATES, February 17, 2025 /EINPresswire.com/
-- The Global Agentic Al in Enterprise IT Market is poised for considerable growth, expected to expand from USD 4.1 billion in 2024 to USD 182.9 billion by 2034, with a CAGR of 46.2%. This surge is driven by Al's ability to

Expected Market Value by 2034: USD 182.9 Billion.

2024 leaders: CRM in products, On-Premise in deployment, and Large Enterprises in enterprise size. NLP dominated with a 34.6% market share in technology use.