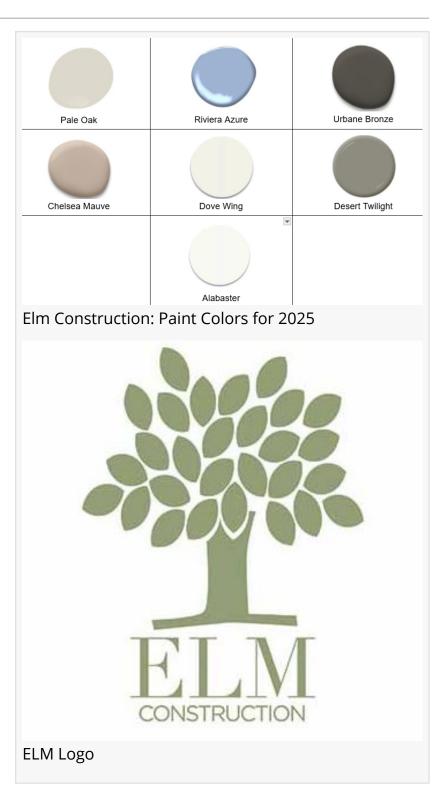

A Look at 2025's Most Versatile Paint Colors

## Pale Oak (OC-20)

A perfect balance of warm beige and cool gray, Pale Oak delivers a soft and sophisticated look. This shade works beautifully on walls, trim, or even kitchen cabinets, offering a timeless foundation that complements both modern and traditional spaces.

Riviera Azure (BM 822) Bright, bold, and full of energy, Riviera

Azure evokes the breezy charm of coastal living. This refreshing blue stands out in accent spaces like bathrooms or entryways and pairs exceptionally well with natural wood tones and patterned wallpaper for a fun yet sophisticated aesthetic.

#### Urbane Bronze (SW 7048)

Deep, moody, and elegant, Urbane Bronze brings a rich, charcoal-like warmth to both interior and exterior spaces. Its subtle bronze undertones create a dramatic contrast against soft neutrals, adding depth and a modern edge to any setting.

#### Alabaster (SW 7008)

A designer-favorite, Alabaster is a warm, inviting white that feels neither too stark nor too creamy. Ideal for cabinetry, trim, or full walls, this shade creates a crisp, clean backdrop that works seamlessly in contemporary and classic designs alike.

#### Chelsea Mauve (SW 0002)

Soft, muted, and effortlessly stylish, Chelsea Mauve introduces a refined touch of color to any space. Whether used for a bold statement wall or as part of a monochromatic color scheme in a powder room, its warm undertones make it both inviting and sophisticated.

#### Desert Twilight (BM 2137-40)

A subtle, earthy olive green with a grounding quality, Desert Twilight complements natural materials like wood and stone. Perfect for cabinetry, trim, or built-in shelving, this hue brings balance and tranquility to any room.

#### Dove Wing (BM 960)

A sophisticated off-white with hints of gray, Dove Wing delivers understated elegance. This shade adapts effortlessly to a range of design styles, working especially well for walls, ceilings, and trim to create a seamless, cohesive look.