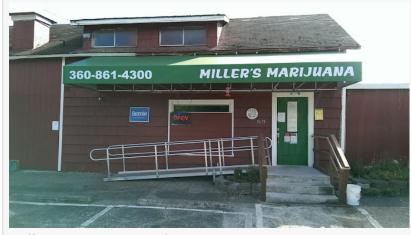

## Washington Dispensary Miller's Marijuana Moves to Improve Accessibility in Elma

Miller's Marijuana in Elma, WA, offers quality cannabis, fair pricing, and a seamless shopping experience for medical and recreational users.

> Team Member of Miller's Marijuana

Located at 302 W Waldrip St, Miller's Marijuana serves the residents of Elma, Oakville, Rochester, Grand Mound, Brady, Satsop, and Montesano. This <u>cannabis store in Elma, WA</u>, opens from 8 AM to 10 PM and is committed to offering customers a welcoming and convenient environment. As part of its ongoing effort to improve accessibility. The dispensary is refining product availability and customer service. Ensuring both new and returning visitors can access what they need with ease.