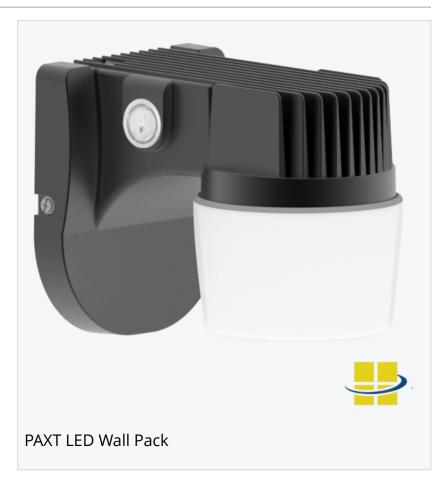

## Access Fixtures Introduces the Launch of the PAXT LED Wall Pack with Selectable Wattage and Selectable Kelvin

PAXT LED Wall Pack is field configurable, has a glare-free polycarbonate diffuser lens, and comes with a standard photocell.

WORCESTER, MA, UNITED STATES, March 10, 2025 /EINPresswire.com/ --Access Fixtures, a leader in highperformance lighting solutions, proudly announces the launch of the PAXT LED Wall Pack Light Fixture, the latest addition to its innovative line of LED wall packs. Engineered for seamless outdoor illumination, this versatile and energy-efficient fixture combines advanced features such as field-configurable wattage and Kelvin temperatures, a built-in photocell for automated dusk-to-dawn operation, and a glare-free polycarbonate diffuser. PAXT is designed to deliver