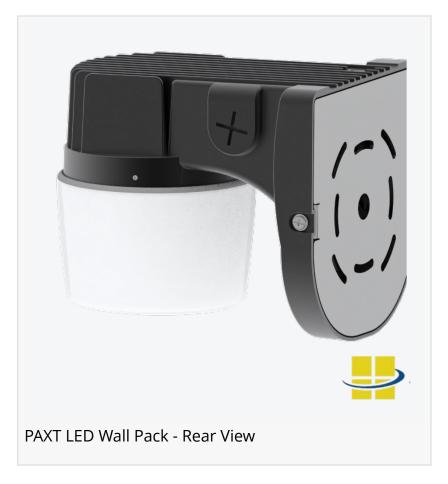

Built to endure the toughest conditions, PAXT LED Wall Pack has an IP65 rating for dust and water resistance, ensuring reliable performance in harsh outdoor environments. Its robust die-

PAXT LED Wall Pack is efficient, durable, and performs with customizable settings, an integrated photocell, and rugged construction, making it a reliable, low-maintenance outdoor lighting solution."

Steven Rothschild, CEO

cast aluminum housing, coated with a UV-stabilized powder finish, delivers exceptional durability, while selectable wattage options (10w, 15w, and 20w) and a maximum output of 2,585 lumens with an efficacy of up to 131 lumens per watt provide customizable, high-efficiency illumination. An L70 rating of 50,000 hours guarantees long-lasting performance with minimal lumen depreciation over time, making it a low-maintenance choice for property owners and facility managers.