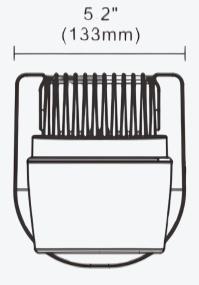

Steven Rothschild Access Fixtures +1 800-468-9925 email us here

Visit us on social media:

Facebook

Χ

LinkedIn Instagram YouTube TikTok Other

PAXT LED Wall Pack - Side View Fixture Dimensions

PAXT LED Wall Pack - Front View Fixture Dimensions