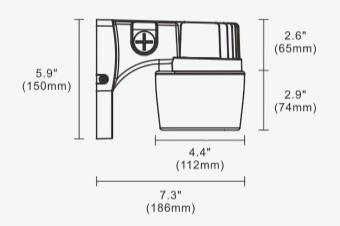

Steven Rothschild Access Fixtures +1 800-468-9925 email us here

Visit us on social media:

Facebook

Χ

LinkedIn Instagram YouTube TikTok Other

PAXT LED Wall Pack - Side View Fixture Dimensions

PAXT LED Wall Pack - Front View Fixture Dimensions