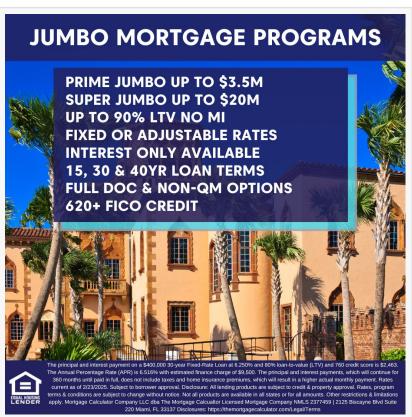

A Comprehensive Solution for High-Value Financing Jumbo loans are specifically designed for borrowers purchasing or refinancing properties that exceed

Jumbo Mortgage Loan Programs For Loan Amounts up to \$5M and More

THE MORTGREE CALCULATOR The Mortgage Calculator - Mortgage Lender with LIVE

The Mortgage Calculator - Mortgage Lender with LIVE Mortgage Rates

standard conforming loan limits. Recognizing the need for flexible, high-limit lending solutions, The Mortgage Calculator provides competitive rates, tailored support, and transparent application processes to streamline the mortgage journey. Prospective borrowers can review eligibility requirements and begin an application by visiting the <u>Apply For Jumbo Home Mortgage Loan</u> page.

Key Features of The Mortgage Calculator's Jumbo Loans High Loan Amount Options:

Borrowers can access mortgage financing beyond conforming limits, which may extend up to \$20 million for select, well-qualified applicants.

Competitive Interest Rates:

The Mortgage Calculator continuously tracks market changes to offer appealing jumbo loan rates that cater to a wide range of financial backgrounds.

Streamlined Underwriting:

A dedicated underwriting team collaborates with applicants, guiding them through the documentation process to expedite approval.