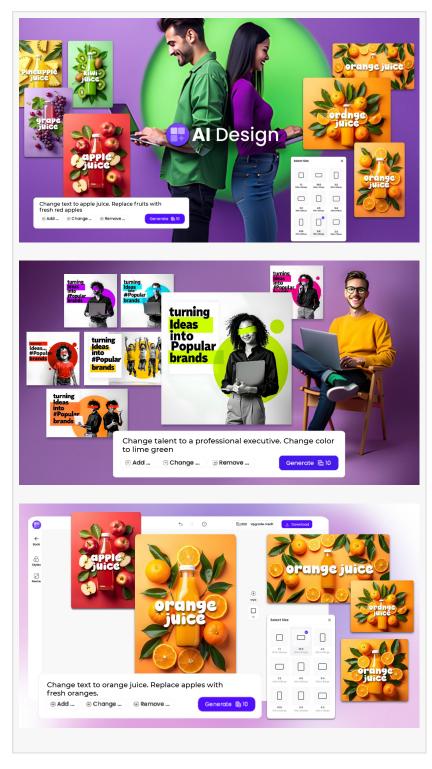

SINGAPORE, February 27, 2025 /EINPresswire.com/ -- <u>Designs.ai</u>, a premier AI-powered creative suite under Pixlr Group, has announced the launch of AI Design, an innovative feature set to revolutionize the design industry. This cutting-edge tool harnesses artificial intelligence to help users generate high-quality, brandconsistent visuals in seconds through intuitive prompt-based editing.

Designed to eliminate creative roadblocks, AI Design empowers marketers, entrepreneurs, and agencies to streamline their content creation processes without sacrificing quality or brand identity. With an extensive library of 5,000 AI templates at launch, the tool offers endless possibilities for customization, allowing users to modify styles, resize designs, and refine text elements effortlessly.

• Clone a Design – Upload an existing design and generate a fresh version in just 30 seconds.

• Smart Customization – Al-powered recommendations ensure a professional and consistent look.

• 1-Click Resize – Seamlessly adapt designs to multiple formats with a single click.

• Seamless Integration – Ideal for social media, marketing materials, and presentations.

• Efficiency & Scalability – Accelerates workflow and enables businesses to produce more content at scale.

Now available within the Designs.ai platform, AI Design reinforces the company's mission to democratize creativity through AI-driven innovation.