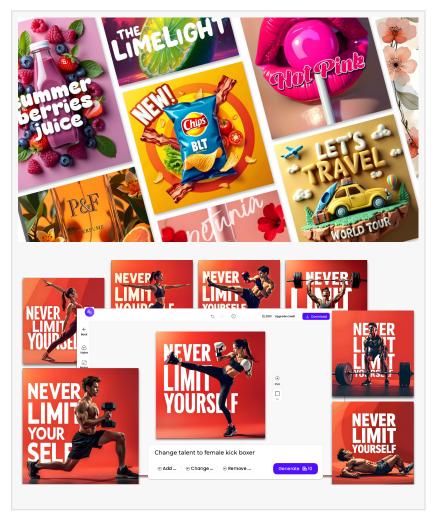

Designed to eliminate creative roadblocks, AI Design empowers marketers, entrepreneurs, and agencies to streamline their content creation processes without sacrificing quality or brand identity. With an extensive library of 5,000 AI templates at launch, the tool offers endless possibilities for customization, allowing users to modify styles, resize designs, and refine text elements effortlessly.

• Clone a Design – Upload an existing design and generate a fresh version in just 30 seconds.

• Smart Customization – Al-powered recommendations ensure a professional and consistent look.

• 1-Click Resize – Seamlessly adapt designs to multiple formats with a single click.

• Seamless Integration – Ideal for social media, marketing materials, and presentations.

• Efficiency & Scalability – Accelerates workflow and enables businesses to produce more content at scale.

Now available within the Designs.ai platform, AI Design reinforces the company's mission to democratize creativity through AI-driven innovation.