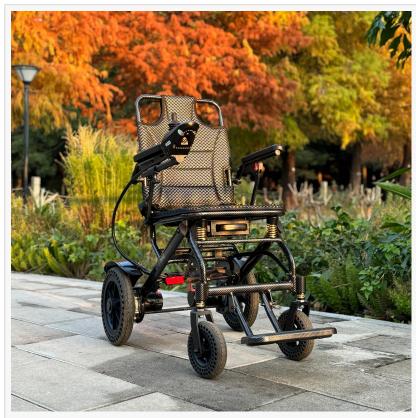

The A10 electric wheelchair features a compact and foldable frame, allowing for easier transportation and storage. Equipped with a 500W motor and powered by two 12Ah lithium batteries, the A10 offers a travel range of up to 30 miles on a single charge, making it suitable for both indoor and outdoor use.