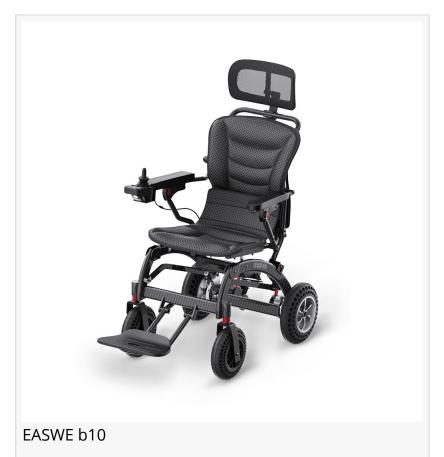

EASWE a10

Meanwhile, the B10 model introduces additional technological enhancements, including a 360-degree joystick controller with an LCD display for improved user interaction. It is powered by a 400W brushless motor and two 12Ah lithium batteries, also providing a 30-mile range. Its ergonomic design and adjustable features aim to improve user comfort over extended periods of use.