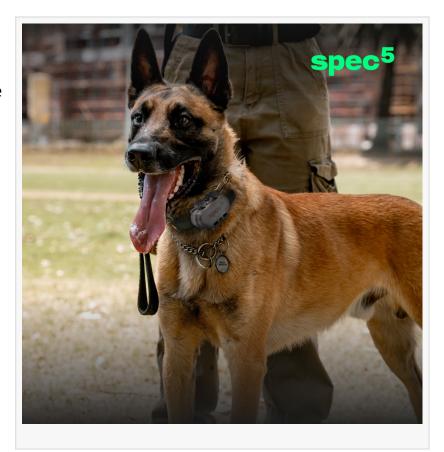

- -Long-Lasting Battery Life: 8–10 hours of operation on a single charge. Multiple Mounting Options:
- -Dog Collar Mount: Designed for canine tracking, supporting up to 30mm-wide collars.
- -MOLLE Mount: Ideal for tactical and field applications.

- -Search and rescue teams
- -Outdoor adventurers
- -Hunting and field trials
- -Ranchers
- -Canine training and tracking
- -Coordinating and tracking assets in remote locations

With Trace, we offer affordable, reliable GPS tracking for professionals, outdoor adventurers, ranchers and dog owners who need to operate beyond the reach of traditional networks"