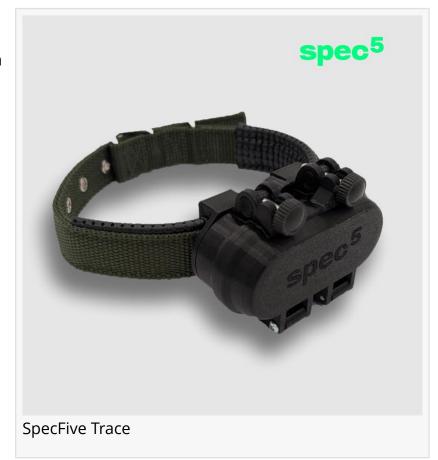

Key Features of the <u>S5 Trace</u> Real-Time GPS Tracking: Updates location every 30 seconds with an accuracy of 20–40 feet depending on GPS lock.

LoRa Mesh Network Advantage: Operates independently of cellular service, ensuring coverage even in remote locations.

- -Long-Lasting Battery Life: 8–10 hours of operation on a single charge. Multiple Mounting Options:
- -Dog Collar Mount: Designed for canine tracking, supporting up to 30mm-wide collars.
- -MOLLE Mount: Ideal for tactical and field applications.