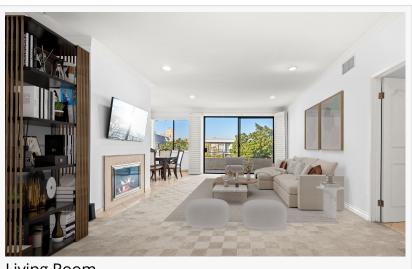

Living Room

design, and top-of-the-line appliances, catering to discerning homebuyers seeking the ultimate urban living.

## "

Not only is this the most desirable location in Los Angeles, but it is also the most desirable location in the building." This recently updated home boasts high-quality finishes throughout, including luxury pure wool carpet, new bohemian quartzite countertops, and premium Viking, Bosch, and Miele appliances. The double-door entrance opens to a spacious, light-filled living room featuring floorto-ceiling windows that showcase breathtaking views of the city.