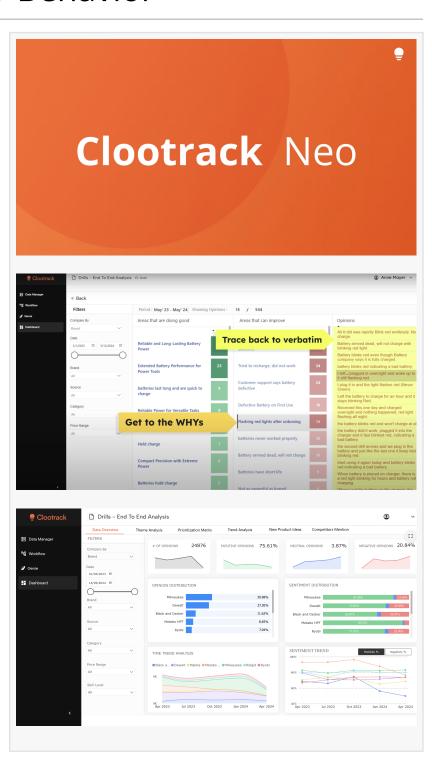

## Smart workflows for precise and scalable insights

Designed for market research, insights, and CX professionals, Clootrack Neo transforms how enterprises leverage a <u>CX analytics platform</u> by introducing ready-to-use and custom-tailored analysis workflows, powered by AI blocks. These smart workflows intelligently adapt based on available data and specific business objectives, ensuring highly <u>actionable and scalable insights</u> for brands.

## Meet Genie – The GenAl Copilot for consumer insights

Neo also features Genie, a highly advanced GenAI-powered Copilot tailored for consumer insights and customer experience professionals. Genie seamlessly analyzes both structured and unstructured data, delivering contextual, validated, and decision-ready insights in minutes. With Genie, customer intelligence teams can test and refine hypotheses faster than ever—transforming decision-making across industries.