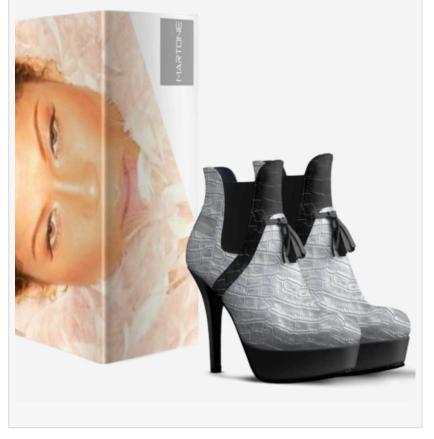

The Tina is available in two stunning designs:

The Tina – Gray Leather Platform Pump | A sophisticated blend of croc print silver and black leather for the woman who commands attention.

The Tina. Spokesmodel Tee Spence