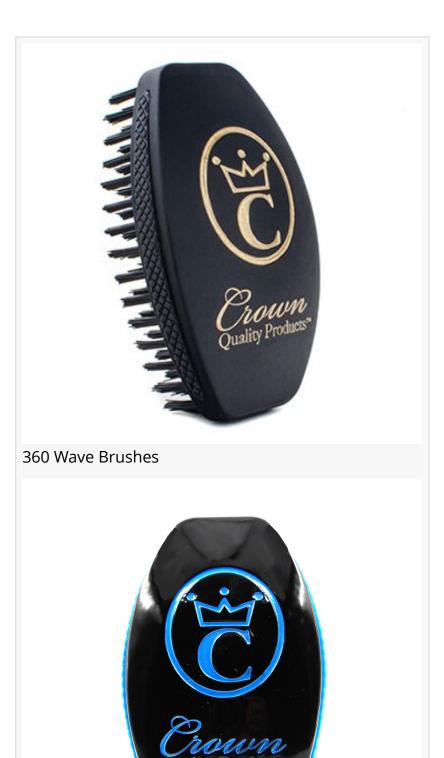

 Beard grooming – The bristle design provides an option for maintaining facial hair.

Evolution of the 360 Wave Brush

The 2.0 Wave Brushes build upon the success of the original 360 Wave Brushes. The initial models were designed to create deep wave patterns by ensuring more bristles made contact with the scalp simultaneously.

New improvements include:

- Increased durability The Poly-Epoxy material enhances longevity.
- Refined grip design The non-slip rubber grips provide better control.
- Upgraded paint finish The scratchresistant coating preserves the brush's appearance.