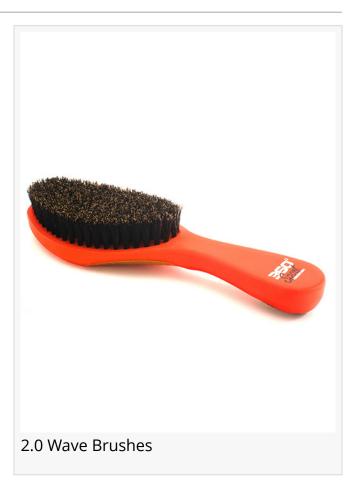

# Crown Quality Products Introduces Durable, High-Performance 2.0 Brushes

Crown Quality Products, a leading manufacturer of hair care and grooming tools, introduces the 2.0 Wave Brushes.

DETROIT, MI, UNITED STATES, March 25, 2025 /EINPresswire.com/ -- Crown Quality Products, a leading manufacturer of hair care and grooming tools, introduces the 2.0 Wave Brushes, designed for enhanced durability and performance. These newly developed brushes incorporate advanced materials and innovative design features to provide an improved grooming experience.

# Innovation in Hair Grooming

The 2.0 <u>Wave Brushes</u> represent a significant evolution in hairbrush design. The brushes are engineered for wet and dry use, making them suitable for various grooming routines. The introduction of Poly-Epoxy Indestructible Bodies ensures exceptional durability, reducing the risk of breakage or wear.

## Key advancements include:

- Contoured Bristles Designed to match the natural curvature of the head for even pressure distribution.
- Wet/Dry Technology Allows use in the shower or underwater, making grooming more efficient.
- Non-Slip Rubber Grips Improves handling and control during use.
- Scratch-Resistant Paint Preserves the brush's appearance over time.
- Indented Logo and Storage Tray Enhances functionality and ease of maintenance.