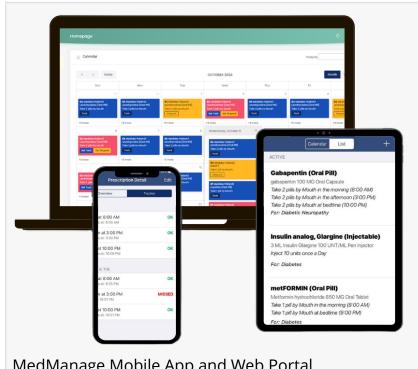

MedManage Mobile App and Web Portal

MedManage for Animal Shelters provides a comprehensive digital platform that simplifies medication scheduling, dosage tracking, staff coordination, and record keeping. This modern and intuitive system ensures that shelter staff and volunteers can efficiently manage medication administration, reducing errors and improving overall animal health outcomes.