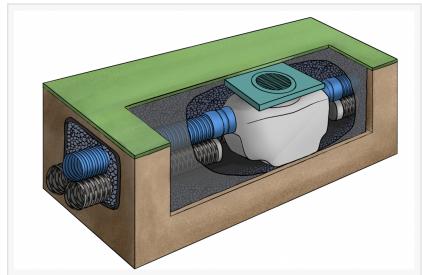

Caleb Isgriggs

Unlike traditional drainage systems, the DoubleFlow System combines a double French drain and a solid discharge pipe within the same trench, optimizing space and functionality. This dual-purpose installation maximizes water flow, prevents clogs, and reduces excavation costs—something almost no other drainage contractor in the industry is offering.

☐ Superior, Stronger Corrugated Pipe – Faster flow, more durable, and longer-lasting than traditional pipes.
☐ Advanced Modern Catch Basins –

☐ Advanced, Modern Catch Basins – Featuring easier debris removal and better water flow to prevent system failures.

☐ Pop-Up Emitters – A smarter discharge solution that reduces clogs and is visually appealing when installed.

Kansas City Company Redefines Yard Drainage with Exclusive DoubleFlow Technology

"We're bringing the best drainage technology in the country to Kansas City," said Isgriggs. "Our customers love how our solutions not only protect their homes but also make their yards more beautiful and functional. Instead of dealing with soggy, unusable spaces, they get dry, well-drained landscapes—and they appreciate how investing in the right drainage now can save them thousands in costly foundation repairs later."