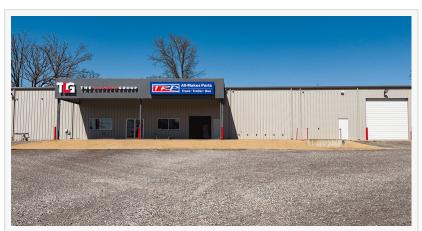

## The Larson Group Announces Network Expansion with Opening of TRP NE Arkansas

TRP NE Arkansas is TLG's third Arkansas location and the 26th facility in its dealer network. It offers all-makes aftermarket parts and mobile service repair.

TRP NE Arkansas is located at 1525 Batesville Boulevard in Southside, AR. The 8,000 square-foot facility offers a comprehensive aftermarket and OEM parts showroom, daily parts delivery, two full-service bays and two mobile

service trucks for comprehensive support for trucks, trailers and buses. It is open Monday – Friday, 8AM – 5PM.

Heather Caldwell
The Larson Group
+1 417-409-6917
hcaldwell@tlgtrucks.com
Visit us on social media:
Facebook
X
LinkedIn
Instagram
YouTube
TikTok