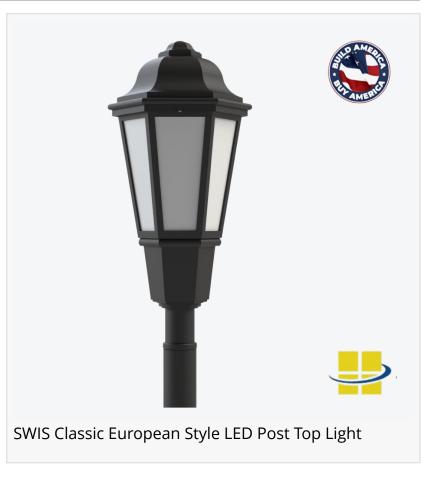

temperatures and advanced optics, SWIS blends old-world charm with modern efficiency, making it an ideal choice for parks, pathways, plazas, and upscale outdoor venues.

Classic Design: <u>SWIS LED post-top luminaires</u> blend historic European elegance with modern performance. Inspired by early lighting designs, SWIS evokes old-world charm with its decorative aluminum capital housing and super durable polyester powder coat finish, available in standard colors like black, bronze, and white or custom finishes such as patinas and all RAL colors. With a lifetime of 100,000 hours, this fixture delivers powerful illumination while maintaining its sophisticated, timeless appeal, enhancing the aesthetic of any outdoor setting.

BABA Certified: Proudly designed and manufactured in the USA, SWIS meets <u>Build America Buy</u> <u>America (BABA) requirements</u>, reflecting Access Fixtures' commitment to quality and domestic production. Engineered for durability, it boasts an IP66 rating for resistance against powerful water jets and dust, ensuring reliable performance in harsh outdoor conditions. ETL listed UL1598 standards for wet locations and features standard 6kV surge protection (with 10kV available), and SWIS exemplifies American-made excellence.