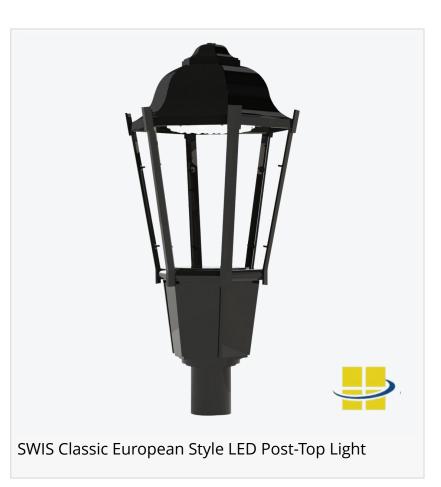

temperatures and advanced optics, SWIS blends old-world charm with modern efficiency, making it an ideal choice for parks, pathways, plazas, and upscale outdoor venues.

Classic Design: <u>SWIS LED post-top luminaires</u> blend historic European elegance with modern performance. Inspired by early lighting designs, SWIS evokes old-world charm with its decorative aluminum capital housing and super durable polyester powder coat finish, available in standard colors like black, bronze, and white or custom finishes such as patinas and all RAL colors. With a lifetime of 100,000 hours, this fixture delivers powerful illumination while maintaining its sophisticated, timeless appeal, enhancing the aesthetic of any outdoor setting.

BABA Certified: Proudly designed and manufactured in the USA, SWIS meets <u>Build America Buy</u> <u>America (BABA) requirements</u>, reflecting Access Fixtures' commitment to quality and domestic production. Engineered for durability, it boasts an IP66 rating for resistance against powerful water jets and dust, ensuring reliable performance in harsh outdoor conditions. ETL listed UL1598 standards for wet locations and features standard 6kV surge protection (with 10kV available), and SWIS exemplifies American-made excellence.