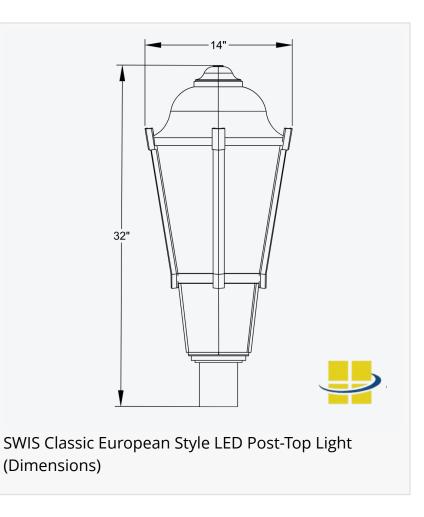

Customizable: Built to order, SWIS is available in multiple versions with wattage options (10w, 15w, 20w, 30w, 40w, 50w, and 60w) and offers Kelvin temperature choices (1800K, 2700K, 3000K, 4000K, and 5000K), allowing users to select the perfect illumination for specific needs. Multiple light distribution types (Type II, III, IV, and V) and lens options—including clear acrylic, frosted polycarbonate, and more—ensure precise, high-quality

Available with a 3" slip fitter and two mount base options (2 3/8 inch and 3 inches), SWIS simplifies installation with an EPA of 2.1 for wind resistance. Its 0-10v dimmable driver and 120-277V or 347-480V AC input options provide