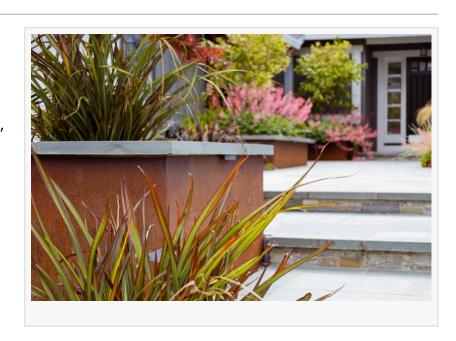

Corten Steel has become a favored

material in the world of landscape architecture and gardening, thanks to its unique combination of durability and visual appeal. Unlike conventional steel, Corten Steel forms a stable, rust-colored patina that resists further corrosion, offering a distinctive aesthetic while ensuring long-term performance in outdoor environments.

To bring a vision to life, you want the eyes of Artists and the acumen of Master Architects."

John Montgomery

"Corten Steel brings a warm, modern feel to outdoor spaces, and its ability to age beautifully makes it ideal for long-lasting design," said John Montgomery, Founding Landscape Architect at Montgomery Robbins, Inc. "We love integrating it into everything from planters and firepits to fences and even outdoor kitchens."

The material's versatility allows for endless design possibilities. It can be molded into a variety of shapes and sizes, and its low-maintenance nature makes it suitable for both urban parks and home gardens. Additionally, its weather resistance makes it an excellent choice for green roofs, vertical gardens, and other innovative landscaping applications.