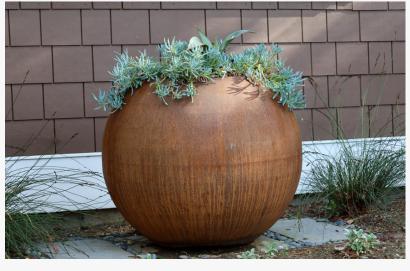

Corten Steel has become a favored

material in the world of landscape architecture and gardening, thanks to its unique combination of durability and visual appeal. Unlike conventional steel, Corten Steel forms a stable, rust-colored patina that resists further corrosion, offering a distinctive aesthetic while ensuring long-term performance in outdoor environments.

To bring a vision to life, you want the eyes of Artists and the acumen of Master Architects."

John Montgomery

"Corten Steel brings a warm, modern feel to outdoor spaces, and its ability to age beautifully makes it ideal for long-lasting design," said John Montgomery, Founding Landscape Architect at Montgomery Robbins, Inc. "We love integrating it into everything from planters and firepits to fences and even outdoor kitchens."

The material's versatility allows for endless design possibilities. It can be molded into a variety of shapes and sizes, and its low-maintenance nature makes it suitable for both urban parks and home gardens. Additionally, its weather resistance makes it an excellent choice for green roofs, vertical gardens, and other innovative landscaping applications.