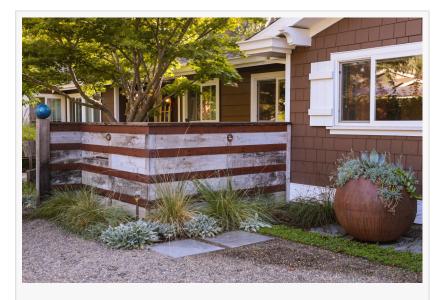

Corten Steel has become a favored

material in the world of landscape architecture and gardening, thanks to its unique combination of durability and visual appeal. Unlike conventional steel, Corten Steel forms a stable, rust-colored patina that resists further corrosion, offering a distinctive aesthetic while ensuring long-term performance in outdoor environments.

To bring a vision to life, you want the eyes of Artists and the acumen of Master Architects."

John Montgomery

"Corten Steel brings a warm, modern feel to outdoor spaces, and its ability to age beautifully makes it ideal for long-lasting design," said John Montgomery, Founding Landscape Architect at Montgomery Robbins, Inc. "We love integrating it into everything from planters and firepits to fences and even outdoor kitchens."

The material's versatility allows for endless design possibilities. It can be molded into a variety of shapes and sizes, and its low-maintenance nature makes it suitable for both urban parks and home gardens. Additionally, its weather resistance makes it an excellent choice for green roofs, vertical gardens, and other innovative landscaping applications.