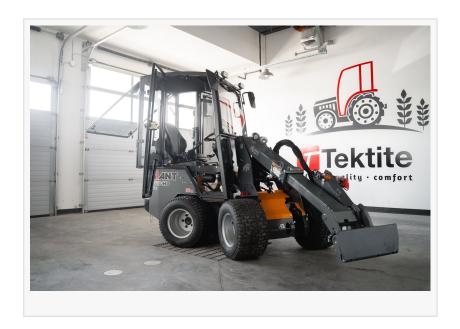

## NEW HEAT-ONLY CAB AVAILABLE FOR THE GIANT G1200 SUB COMPACT WHEEL LOADER FROM TEKTITE

WINKLER, MB, CANADA, March 27, 2025 /EINPresswire.com/ -- <u>Tektite</u> is pleased to announce a new addition to our product line up, the Giant G1200. This cab will also be compatible with:

- Case SL12TR
- Case SL12
- New Holland ML27
- New Holland ML27T

This cab is ROPS/FOPS certified to CSA B352.0. Overall height is 84" and provides a overhead window at the front of the roof.

The MSRP for the base cab (including heater, front wiper and choice of LED lights) is \$7,760 USD, fob Winkler, MB