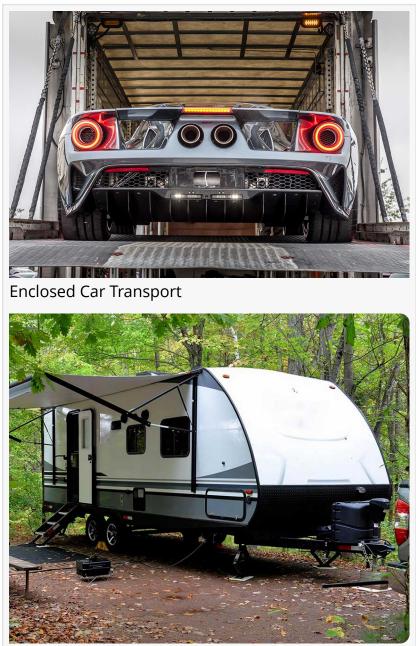

Luxury Enclosed Auto Transport – The Gold Standard in Vehicle Shipping

For those who own high-value, exotic, or classic vehicles, Elevation Transport Services offers Luxury Enclosed Auto Transport. This premium service provides the highest level of protection during transport, shielding vehicles from road debris, weather conditions, and potential damage. With fully

Nationwide Travel Trailer Transport

enclosed trailers and professional, experienced drivers, clients can trust that their prized vehicles

will arrive in pristine condition. Whether transporting a rare collectible, a luxury sedan, or a high-performance sports car, Elevation ensures a whiteglove experience from pick-up to delivery.

Nationwide RV Transport – Seamless and Stress-Free Moves

Elevation Transport Services also specializes in Nationwide RV Transport, catering to owners who need their recreational vehicles moved safely and efficiently across the country. Whether it's a cross-country adventure or relocating for seasonal travel,

**Elevation Auto Transport Services** 

Elevation's professional drivers ensure that every RV arrives at its destination securely and on schedule.

Travel Trailer & 5th Wheel Transport – Dependable and Professional Handling