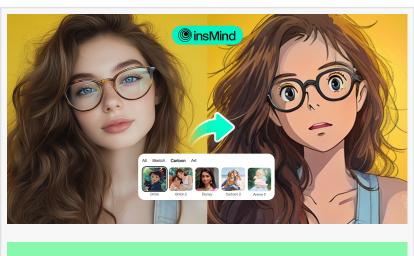

Popular Filters on insMind: insMind offers a diverse range of Al filters that transform ordinary photos into beautiful artworks. Whether one prefers a hand-drawn look, animated styles, or painterly effects, there's a filter to match their creative vision.

## 2. Ghibli Style

Apply soft, dreamy aesthetics inspired by the signature Studio Ghibli animation look.

- 3. Disney-Inspired Filter
  Add a magical, storybook quality to
  portraits reminiscent of classic Disney
  characters.
- 4. Anime/Manga Converter Instantly create anime or manga-style avatars—perfect for fans or creative projects.
- 5. Al Cartoon Filter
  Users can create playful cartoon
  versions of themselves or others with
  vibrant, expressive details.
- 6. Watercolor Filter

How to Use insMind's AI Photo Filters

1. Visit the insMind Website

Navigate to the "Al Filter" section under Free Tools.

2. Upload a Photo

Select and upload a clear and high-quality image from the device. Make sure it meets the required format and size for the best results.

3. Choose a Filter and Preview

Click on different filters to view real-time previews of each style.

4. Apply and Download

Apply a filter, then click "Download" to save the new artwork.

InsMind remains committed to simplifying and enhancing professional imaging through continuous innovation.