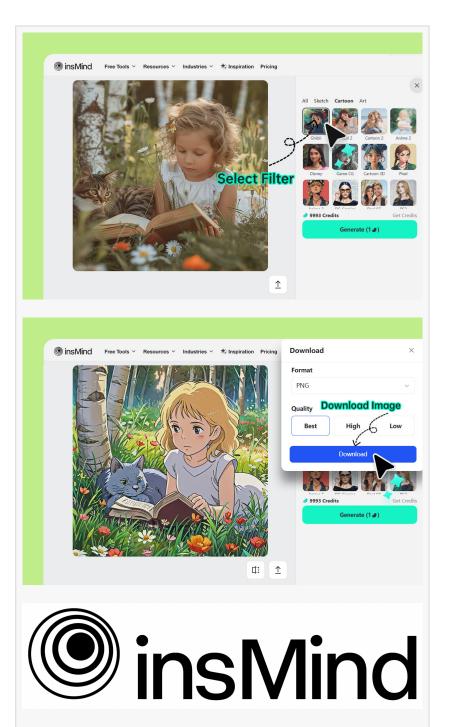

How to Use insMind's AI Photo Filters

1. Visit the insMind Website

Navigate to the "Al Filter" section under Free Tools.

2. Upload a Photo

Select and upload a clear and high-quality image from the device. Make sure it meets the required format and size for the best results.

3. Choose a Filter and Preview

Click on different filters to view real-time previews of each style.

4. Apply and Download

Apply a filter, then click "Download" to save the new artwork.

InsMind remains committed to simplifying and enhancing professional imaging through continuous innovation.