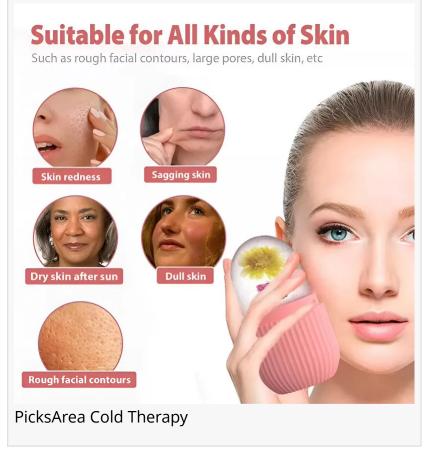

## Recent research published in

Complementary Therapies in Medicine (PMID: 30477852, DOI: 10.1016) demonstrated that shortterm use of a facial massage roller significantly increased skin blood flow for at least 10 minutes post-treatment and that daily long-term use improved vascular dilatation response. These findings support the principles behind the Double Head Ice Roller's design, which utilizes cold therapy to not only relieve minor aches and reduce facial puffiness but also potentially enhance overall skin appearance through improved circulation.

Key Features of the Double Head Ice Roller Include:

Dual-Headed Design: Offers maximum coverage for both broad areas like the face and body and precise treatment for sensitive areas such as the under-eye region.