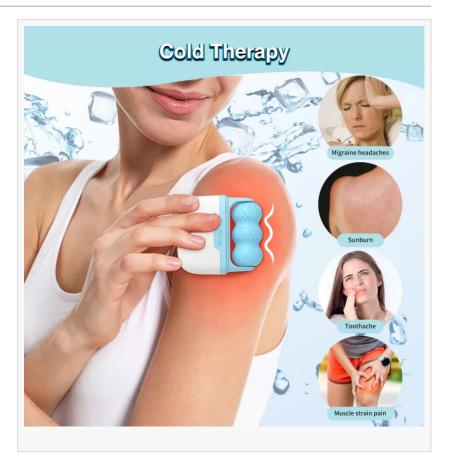

NEW YORK CITY, NY, UNITED STATES, April 7, 2025 /EINPresswire.com/ --PicksArea is proud to announce the launch of its groundbreaking Double Head Ice Roller for Face, Eyes, and Body—a versatile tool designed to provide effective <u>cold therapy</u> for pain relief, <u>reduce puffiness</u>, and support a refreshed, rejuvenated appearance. This innovative product builds on emerging clinical research that shows the benefits of mechanical stimulation for skin blood flow and vascular health.

Effective Cold Therapy: Helps reduce inflammation, alleviate minor pain, and diminish puffiness by applying a soothing cooling effect directly to affected areas.

User-Friendly and Portable: Simply freeze the roller for a few hours for immediate use. Its compact design makes it ideal for home use or on-thego relief.

Multi-Functional Use: Suitable for postworkout recovery, easing tension headaches, and reducing facial swelling as part of a daily skincare routine.

"We are excited to introduce the Double Head Ice Roller, a product that combines innovative design with clinically supported benefits. Our product is engineered to provide users with an at-home solution for effective cold therapy. The design not only helps alleviate discomfort and reduce puffiness but also complements