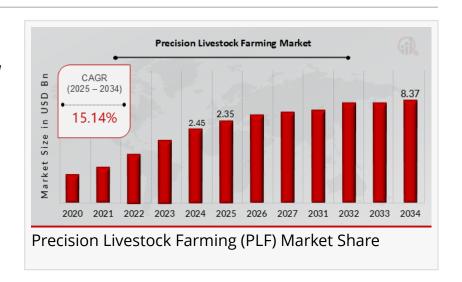

HI, UNITED STATES, April 14, 2025 /EINPresswire.com/ --

The <u>Precision Livestock Farming (PLF)</u>
<u>Market</u> is witnessing a significant
technological revolution, with its
market size estimated at USD 2.45

billion in 2024. As the agriculture industry shifts toward data-driven decision-making, the PLF market is projected to grow from USD 2.35 billion in 2025 to USD 8.37 billion by 2034, exhibiting a CAGR of 15.14% during the forecast period (2025–2034).