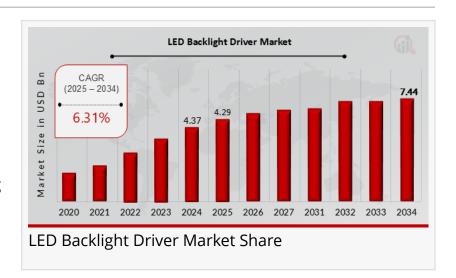

estimated at USD 4.37 billion in 2024 and is expected to slightly adjust to USD 4.29 billion in 2025, before surging to USD 7.44 billion by 2034, exhibiting a compound annual growth rate (CAGR) of 6.31% during the forecast period (2025–2034).