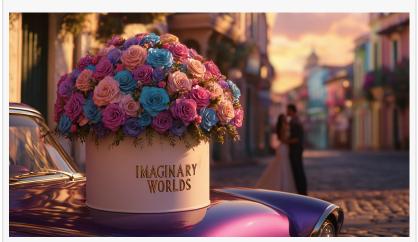

A bold red and orange Ramo Buchón arrangement by Imaginary Worlds, displayed in Mexico City's historic Zócalo with the national flag in the background.

A pastel-toned Ramo Buchón by Imaginary Worlds displayed on a vintage purple car in a romantic Mexican colonial street at sunset.