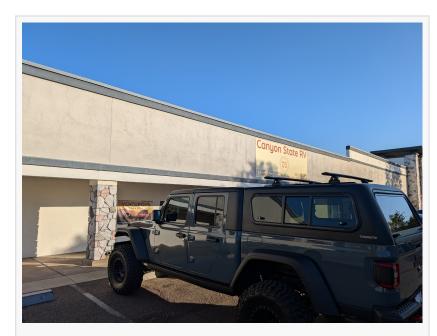

Outdoor Enthusiasts – With optional modular accessories such as bins, kitchens, and roof racks.

- Commercial Use – With reinforced load capacity and secure storage for tools and equipment.

- Arizona Terrain – Perfectly suited for extreme weather and rough landscapes.

RSI SmartCaps also offer easy bolt-on installation and are fully weather-resistant, making them a premium solution for truck owners who demand more from their gear.

Note From Owner
"RSI SmartCap brings strength, style,
and modular utility to Arizona's truck
owners, and we're proud to be their
trusted dealer." — Steve Silverstein,
Owner of Canyon State RV