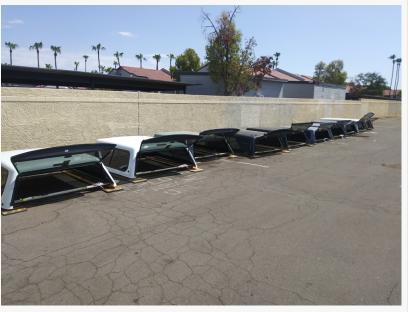

RSI SmartCap is known for delivering rugged durability, modular customization, and sleek design. Built from stainless steel, these caps provide superior strength compared to traditional fiberglass or aluminum shells. Canyon State now carries a full range of SmartCap models, ideal for: