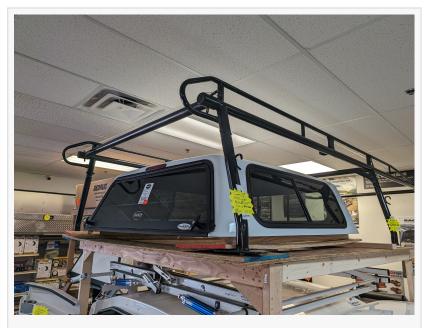

RSI SmartCap is known for delivering rugged durability, modular customization, and sleek design. Built from stainless steel, these caps provide superior strength compared to traditional fiberglass or aluminum shells. Canyon State now carries a full range of SmartCap models, ideal for:

RSI SmartCaps also offer easy bolt-on installation and are fully weather-resistant, making them a premium solution for truck owners who demand more from their gear.

Note From Owner
"RSI SmartCap brings strength, style,
and modular utility to Arizona's truck
owners, and we're proud to be their
trusted dealer." — Steve Silverstein,
Owner of Canyon State RV