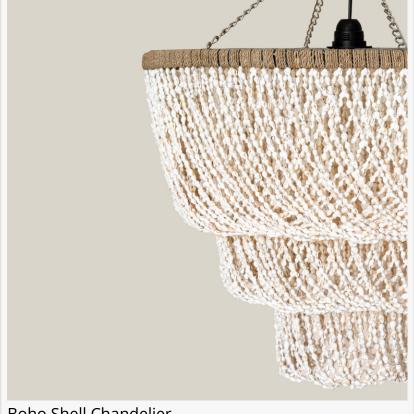

The collection features a range of

<u>chandeliers</u>, including <u>wooden beaded chandeliers</u> and shell chandeliers, each showcasing meticulous handcrafting. The wooden beaded chandeliers bring a rustic yet refined touch, with natural wood beads strung together to create intricate patterns that evoke warmth and texture. The shell chandeliers, made from eco-friendly materials, bring a coastal, organic feel, with delicately arranged shells that catch the light and add a sense of tranquility to any room.

Carol Sukkar Home and Soul Furniture Trading LLC +971 56 112 1444 info@homeandsouldubai.com Visit us on social media:

Χ LinkedIn Instagram YouTube

TikTok

Facebook

Jamaica Wooden Beaded Chandelier

Boho Shell Chandelier