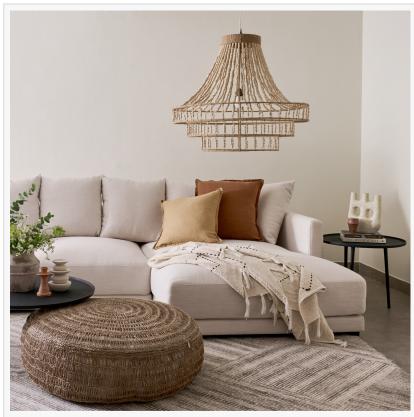

The collection features a range of

<u>chandeliers</u>, including <u>wooden beaded chandeliers</u> and shell chandeliers, each showcasing meticulous handcrafting. The wooden beaded chandeliers bring a rustic yet refined touch, with natural wood beads strung together to create intricate patterns that evoke warmth and texture. The shell chandeliers, made from eco-friendly materials, bring a coastal, organic feel, with delicately arranged shells that catch the light and add a sense of tranquility to any room.

These chandeliers are suitable for a variety of settings, from living rooms and dining areas to entryways and bedrooms. With their timeless design, they can complement a range of decor

styles, from modern to boho, adding elegance and personality to any space.