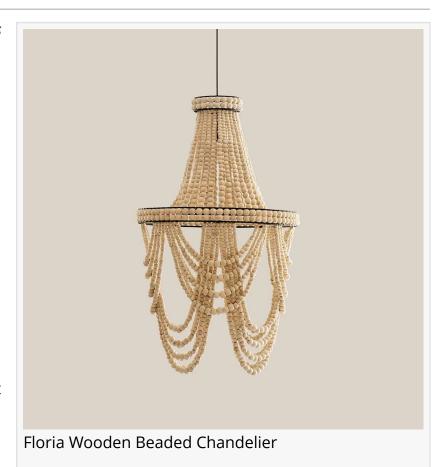

The collection features a range of

<u>chandeliers</u>, including <u>wooden beaded chandeliers</u> and shell chandeliers, each showcasing meticulous handcrafting. The wooden beaded chandeliers bring a rustic yet refined touch, with natural wood beads strung together to create intricate patterns that evoke warmth and texture. The shell chandeliers, made from eco-friendly materials, bring a coastal, organic feel, with delicately arranged shells that catch the light and add a sense of tranquility to any room.

Crafted using sustainable practices, these chandeliers offer a beautiful and eco-conscious lighting solution. The handmade nature of each piece ensures that every chandelier is one-of-a-kind, with unique design elements that reflect both artisanal craftsmanship and sustainable design.