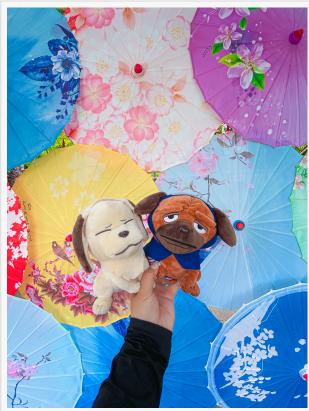

For Part 4 of the festival, special photo spots will be decorated with colorful Japanese umbrellas at the "Chi no Maki" ("Earth Scroll") area, and an accompanying social media campaign will run from May 24 (Saturday) to July 13 (Sunday). The photo spots will allow visitors to create memories with Japanese cultural aesthetics and a unique ninja theme. Additionally, visitors who

Rights Reserved.

□2002 MASASHI KISHIMOTO / 2017 BORUTO All

Rights Reserved.

Byron Russel Nijigennomori Inc. +81 70-1267-1613 email us here

Visit us on social media:

Facebook Instagram YouTube TikTok

Japanese umbrellas color the Chi no Maki (Earth Scroll) area