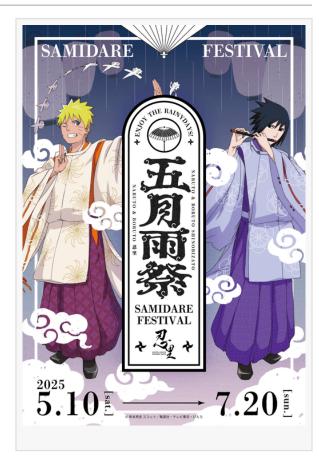

## Colorful Japanese Umbrellas to Decorate Photo Spots at 'NARUTO & BORUTO Shinobi-Zato'

Part four of the "NARUTO & BORUTO Shinobi-Zato Rainy Season Festival 2025" features a ninja-themed social media photo campaign

AWAJI CITY, HYOGO PREFECTURE, JAPAN, April 24, 2025 /EINPresswire.com/ -- Anime theme park Nijigen no Mori has announced that its popular ninja-themed attraction "NARUTO & BORUTO Shinobi-Zato" will be holding a special event for the rainy season (known in Japanese as "samidare") in May, "NARUTO & BORUTO Shinobi-Zato Rainy Season Festival 2025", starting Saturday, May 10.

## □Overview

Duration: Saturday, May 24 - Sunday, July 13

Business Hours: 10:00 AM - 10:00 PM (Last entry 8:00 PM)

Price: Free \*Separate admission ticket is required to enter attraction area.

Location: "Chi No Maki" ("Earth Scroll") area within NARUTO & BORUTO Shinobi-Zato