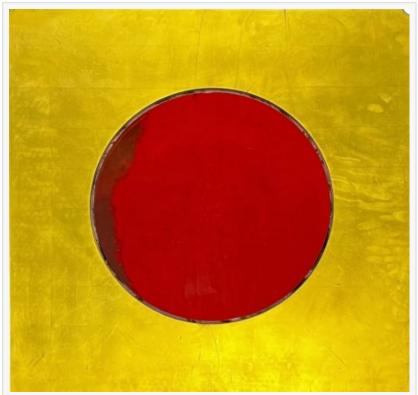

Featured in the online art auction find Jim Morphesis, Lita Albuquerque, and Ernest Trova.

Find Jim Morphesis's "Morpheus Altarpiece", Oil / Charcoal / Collage & Gold Leaf on Wood Panel, Lita Albuquerque's "Still Point #8",

Lita Albuquerque - Still Point #8 - Powdered Pigment - Gold

Powdered Pigment - Gold, and Ernest Trova, "Falling Man Series", Gold - Circa 1987.

Other notable artists represented are: Ford Crull, Picasso, Eric Orr, <u>Robert Indiana</u>, Richard Wilson, Peter Max, Leroy Neiman, Chagall, Fredrick Prescott, Deloss McGraw, and many more items listing daily.