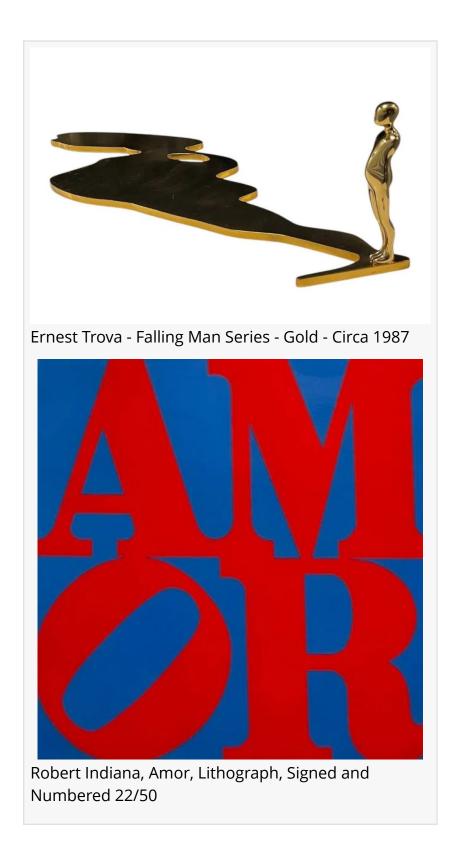

Lita Albuquerque - Still Point #8 - Powdered Pigment - Gold

Powdered Pigment - Gold, and Ernest Trova, "Falling Man Series", Gold - Circa 1987.

Other notable artists represented are: Ford Crull, Picasso, Eric Orr, <u>Robert Indiana</u>, Richard Wilson, Peter Max, Leroy Neiman, Chagall, Fredrick Prescott, Deloss McGraw, and many more items listing daily.