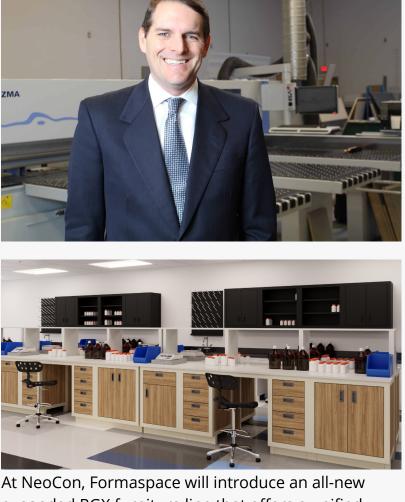

At NeoCon, Formaspace will introduce an all-new expanded RGX furniture line that offers a unified, coherent design language that is shared seamlessly across laboratory (off-carpet) and office/hospitality zones (on-carpet) within the same organization.