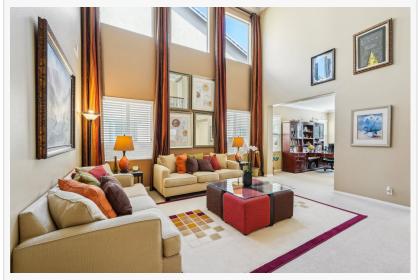

Built in 2006 and set on a 6,970-square-foot lot, this two-story home stuns from the moment you enter. A dramatic 18-foot ceiling foyer, custom crown molding, and a sweeping wrought-iron staircase establish an atmosphere of upscale sophistication. An open-concept layout flows seamlessly into formal dining and living spaces—ideal for both everyday comfort and entertaining.

larger gatherings.

Upstairs, the primary suite offers a serene retreat with ample space and comfort. The home also features a dedicated office, loft area, and a prewired family room with built-in surround sound for immersive entertainment. Each bedroom is generously sized and equipped with ceiling fans.