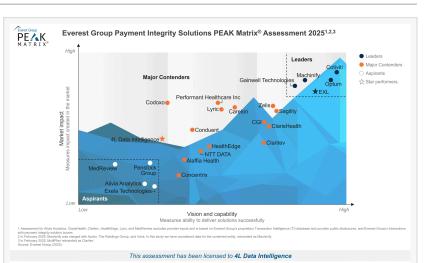

## 4L Data Intelligence Earns Star Performer in Everest Group's 2025 Payment Integrity Solutions PEAK Matrix® Assessment

SAN RAMON, CA, UNITED STATES, April 29, 2025 /EINPresswire.com/ -- 4L Data Intelligence<sup>™</sup>, the patented Integr8 AI<sup>™</sup>-powered healthcare program and payment integrity company, announced its recognition as a Major Contender and Star Performer in the Everest Group Payment Integrity Solutions PEAK Matrix<sup>®</sup> Assessment for 2025. The report is available at www.4ldata.com/star-performerstatus-everest-group-2025-peakmatrix.

The Star Performer designation displays 4L Data's significant year-overyear improvement across market impact and vision and capability

dimensions, highlighting the company's rapid growth trajectory in the payment integrity space.

Everest Group's comprehensive assessment evaluated 24 healthcare payment integrity solution providers based on their market success and overall capabilities. 4L Data Intelligence's providercentric approach to program and payment integrity and FWA prevention, patented Integr8 Al Risk Detection<sup>™</sup> technology, and the innovative 4L SIU<sup>™</sup> Hub were commended as key differentiators in the report.

"The payment integrity market is shifting from post-pay recovery to proactive pre-pay accuracy, driven by AI-enabled fraud detection, real-time claims validation, and predictive risk modeling," said Ankur Verma, Vice President at Everest Group. "4L Data Intelligence has responded to these evolving demands with a near-real-time monitoring solution for provider demographics and data integrity, while also adopting outcome-based pricing models in line with client expectations. Combined with significantly improved client feedback, these advancements have positioned 4L Data Intelligence as a Major Contender and a Star Performer in Everest Group's Payment

Integrity Solutions PEAK Matrix<sup>®</sup> Assessment 2025."

"Being named a Star Performer by Everest Group is exciting in that it validates our revolutionary provider-centric approach to program and payment integrity," said Clay Wilemon, CEO and Chairman of 4L Data Intelligence. "The first step is that payers need to be able to continuously credential providers. Of equal importance, payers need to see behaviors, relationships, patterns and outliers in real-time at pre-pre, pre-, and post-payment points in the claims workflow."

The Everest Group report specifically recognized 4L Data Intelligence's strengths in:

- Serving a wide variety of health plans, including managed care, Medicare, Medicaid, TPAs, and self-funded organizations
- Aligning with market demand through contingency-based pricing models
- Delivering innovation, differentiation, and compelling ROI as cited by referenced clients